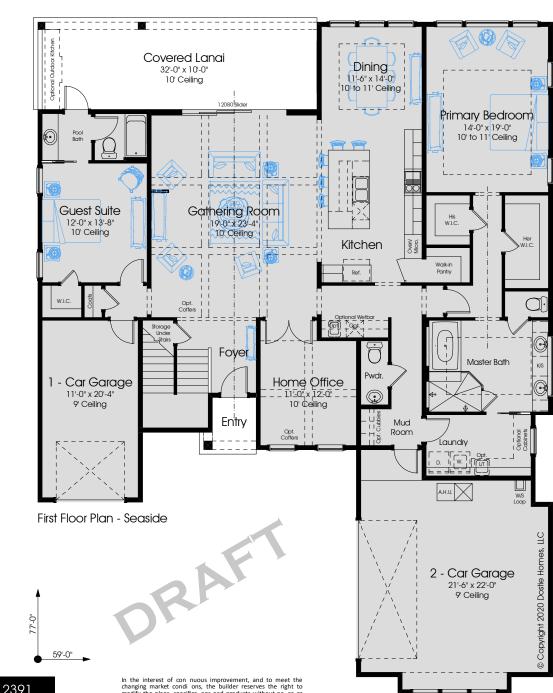

## NAPLES 3448

Settler's Collection

| 1st FLOOR A/C:   | 2391 |
|------------------|------|
| 2nd FLOOR A/C:   | 1057 |
| TOTAL A/C:       | 3448 |
| COVERED PORCHES: | 352  |
| GARAGES:         | 802  |
| TOTAL COVERED:   | 4602 |