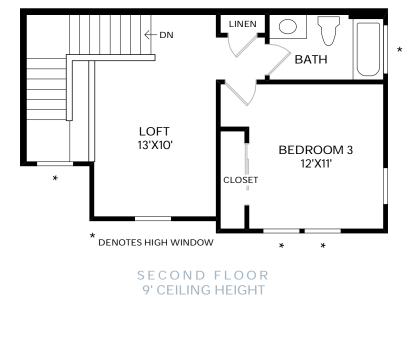

MODERN CRAFTSMAN EXTERIOR DESIGN

Square Footage

| Square Footage                    |          |
|-----------------------------------|----------|
| First Floor                       | 1,635 sf |
| Second Floor                      | 417 sf   |
| Total Air Conditioned Living Area | 2,052 sf |
| Covered Lanai                     | 144 sf   |
| Porch                             | 69 sf    |
| Garage                            | 424 sf   |
| TOTAL                             | 2,689 sf |
|                                   |          |