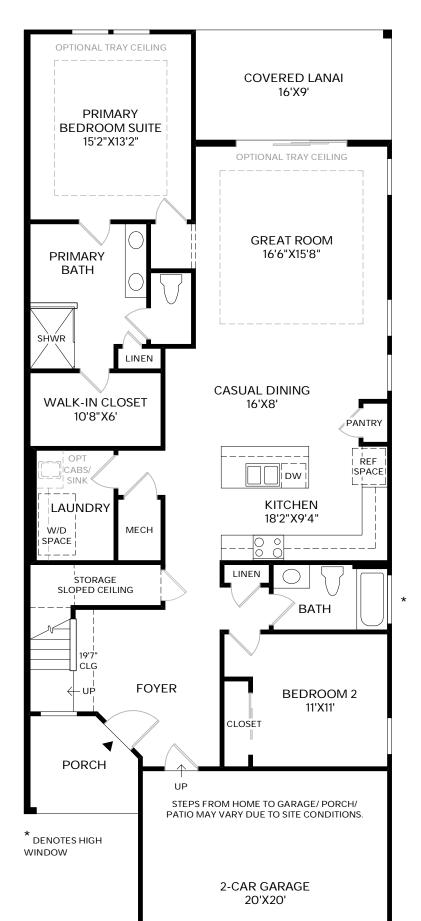

MODERN CRAFTSMAN EXTERIOR DESIGN

Square Footage

| Square Footage                    |          |
|-----------------------------------|----------|
| First Floor                       | 1,635 sf |
| Second Floor                      | 417 sf   |
| Total Air Conditioned Living Area | 2,052 sf |
| Covered Lanai                     | 144 sf   |
| Porch                             | 69 sf    |
| Garage                            | 424 sf   |
| TOTAL                             | 2,689 sf |
|                                   |          |

FIRST FLOOR 9' CEILING HEIGHT

Photographs, renderings, and floor plans are for representational purposes only and may not reflect the exact features or dimensions of your home. All dimensions are subject to field variations. Some design features and options shown may not be offered in your community and may vary by elevation selected. All options to be included in your home must be specified in an Exhibit B to the Agreement of Sale. All Toll Brothers floor plans and designs are copyrighted. All rights reserved and strictly enforced. This is not an offering where prohibited by law. Please see our sales consultant for details.