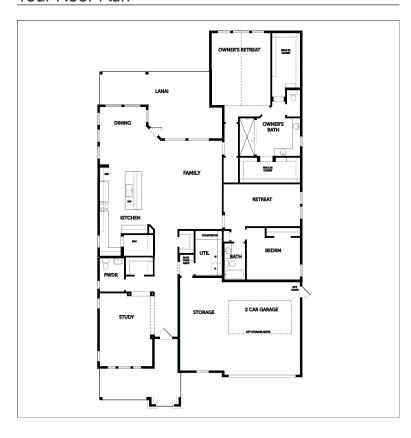

#### Your Floor Plan

## Floor Plan Details

| Sq Ft.     | 2637      |
|------------|-----------|
| Home Size  | 49' x 90' |
| Bedrooms   | 6         |
| Full Baths | 4         |
| Half Baths | 2         |

## Your Interior Zones

| 1.3 Kitchen with walk-in pantry and adjacent |
|----------------------------------------------|
| dining room (DB010301)                       |

3.2 Two-car garage with large storage area, backpack rack, hall closet and utility room (DZ030201)

4.5.2 Large Owner's Retreat, Owner's Bath with Super Shower, walk-in closet, retreat, private bedroom and full bath (DZ450202)

4.5.2 Large Owner's Retreat, Owner's Bath with Super Shower, walk-in closet, retreat, private bedroom and full bath (DZ450202)

**Extended Lanai** 