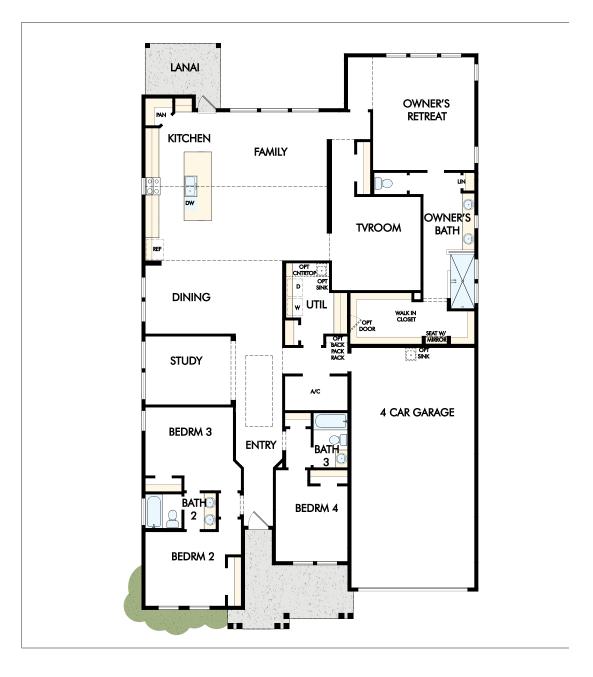

## **David Weekley Homes**

| Options                                                                 |
|-------------------------------------------------------------------------|
| ☐ 8' Garage Door                                                        |
| ☐ Backpack Rack                                                         |
| ☐ Beams at Dining Room                                                  |
| ☐ Beams at Entry                                                        |
| <ul><li>☐ Beams at Family Room</li><li>☐ Beams at Owner's</li></ul>     |
| Retreat                                                                 |
| ☐ Bedroom #5 with Bath #4                                               |
| ☐ Cooktop Kitchen w/ 36"                                                |
| Int. Hood & Built-In<br>Micro/Oven                                      |
| ☐ Cooktop Kitchen w/                                                    |
| Designer Hood, Built-In                                                 |
| Micro/Oven                                                              |
| ☐ Countertop at Utility<br>Room                                         |
| ☐ Credit for Radiant Barrier                                            |
| Roof Decking                                                            |
| <ul><li>□ Dog Wash Station</li><li>□ Drop-In Utility Sink and</li></ul> |
| BaseCabinet                                                             |
| ☐ Enclosed Study with                                                   |
| Doors                                                                   |
| ☐ Enclosed TV Room with Doors                                           |
| ☐ Extended Lanai                                                        |
| ☐ Exterior Door at Owner's                                              |
| Retreat                                                                 |
| ☐ Exterior Door from Garage to Outside                                  |
| ☐ Hobby Room                                                            |
| ☐ Optional Door at Owner's                                              |
| Closet                                                                  |
| ☐ Owner's Bath with Separate Tub& Shower                                |
| ☐ Pool Bath                                                             |
| ☐ Pool Bath & Cooktop                                                   |
| Kitchen w/Des. Hood &                                                   |
| Built-in MW/Oven  ☐ Pool Bath & Cooktop                                 |
| Kitchen w/Int. Hood &                                                   |
| Built-in MW/Oven                                                        |
| Shower with Enclosure in                                                |
| lieu of Tub/Shower at<br>Bath 2                                         |
| ☐ Shower with Enclosure in                                              |
| lieu of Tub/Shower at                                                   |

Bath 3

| Snower with Enclosure in     |
|------------------------------|
| lieu of Tub/Shower at Bath 4 |
| Sliding Glass Door at Family |
| Storage Closet               |
| Tray Ceiling at Study        |
| Tray Ceiling in Dining Room  |
| Utility Sink in Garage       |
| Wet Bar @ TV Room            |
|                              |