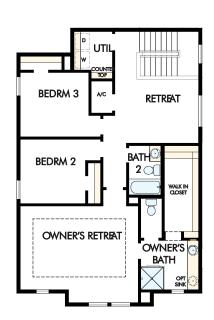

From \$484,900.00 | 2250 sq. ft. | 2 Stories | 3 Bedrooms | 2 Bathrooms | 2 Car Garage **2nd Floor** 

Options

☐ Owner Bath Layout

☐ Single Door at Owner's

Bath

☐ Super Shower

Sales Office:

24 Ladson Court, St. Augustine, FL 32092