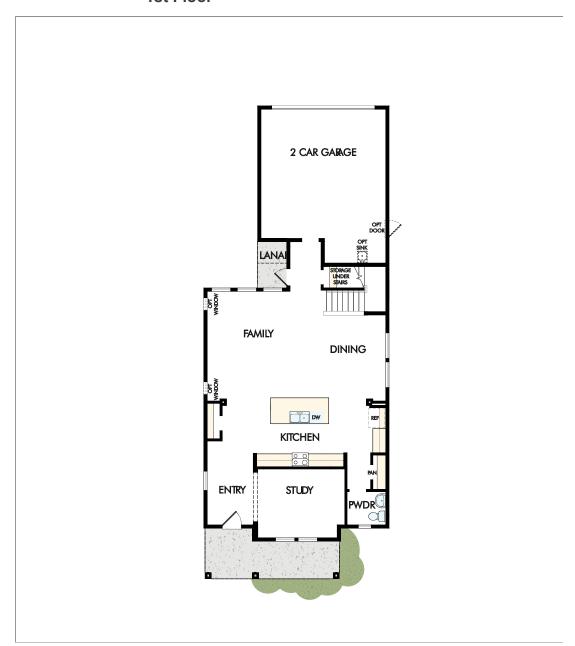

## **David Weekley Homes**

From \$484,900.00 | 2250 sq. ft. | 2 Stories | 3 Bedrooms | 2 Bathrooms | 2 Car Garage **1st Floor** 

## Options

- Cooktop w/ Designer Hood & Built-In Oven & Micro
- ☐ Detached Garage w/ Lanai
- ☐ Extended Lanai
- ☐ French Doors at Study
- ☐ Privacy Wall at Lanai w/ Detached Garage
- ☐ Sliding Glass Door at Family