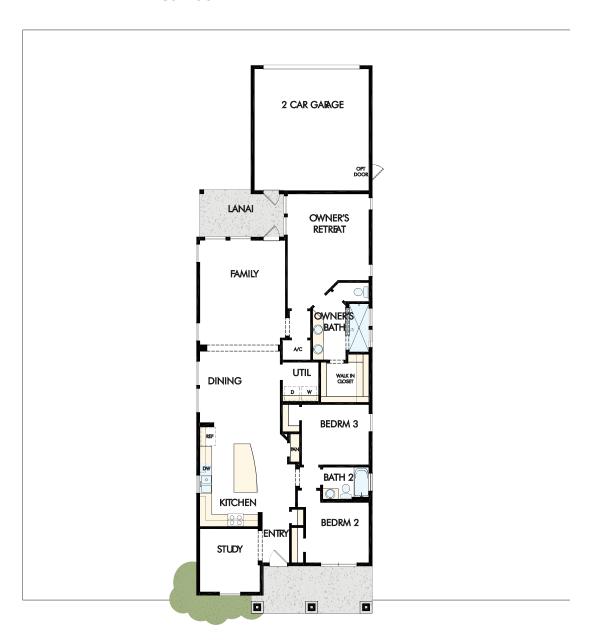

## **David Weekley Homes**

From \$443,900.00 | 1740 sq. ft. | 1 Story | 3 Bedrooms | 2 Bathrooms | 2 Car Garage 1st Floor

## **Options**

- ☐ 8' Sliding Glass Door in Family Room
- ☐ Extended Lanai
- ☐ French Door at Owner's Retreat
- ☐ French Doors at Study
- ☐ Kitchen Layout
- ☐ Owner Bath Layout
- □ Pocket Office
- ☐ Sliding Glass Door at Family
- ☐ Stained Beam in Owner's Retreat
- ☐ Tray Ceiling at Owner's Retreat
- ☐ Tray Ceiling in Study