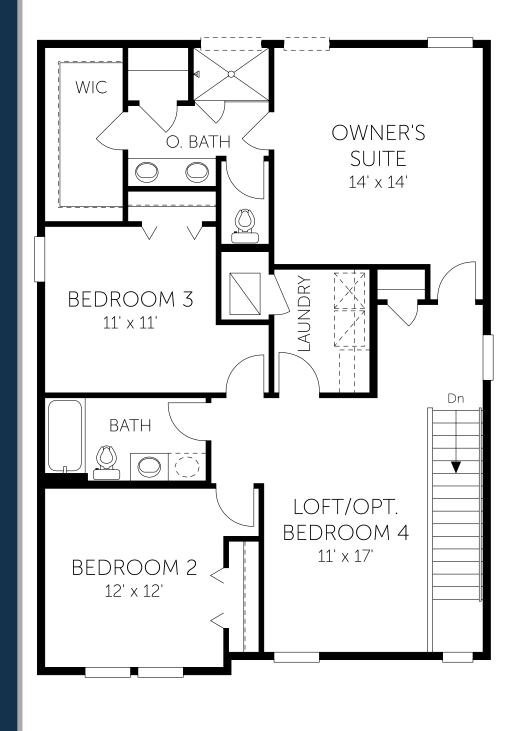

## Nassau

Second Floor 3 Beds 2 Full Baths | 1 Half Bath 1,968 Sq. Ft.

## **No Options Selected**

DREAMFINDERSHOMES.COM Dream Finders Homes reserves the right to change elevations, specifications, materials and pricing without prior notice. Variations within the floor plans and elevations do exist. Square footage are approximate and will vary. Options may differ from what is shown per community, please contact a sales consultant for more information. ©2023. Dream Finders Homes 8/19.