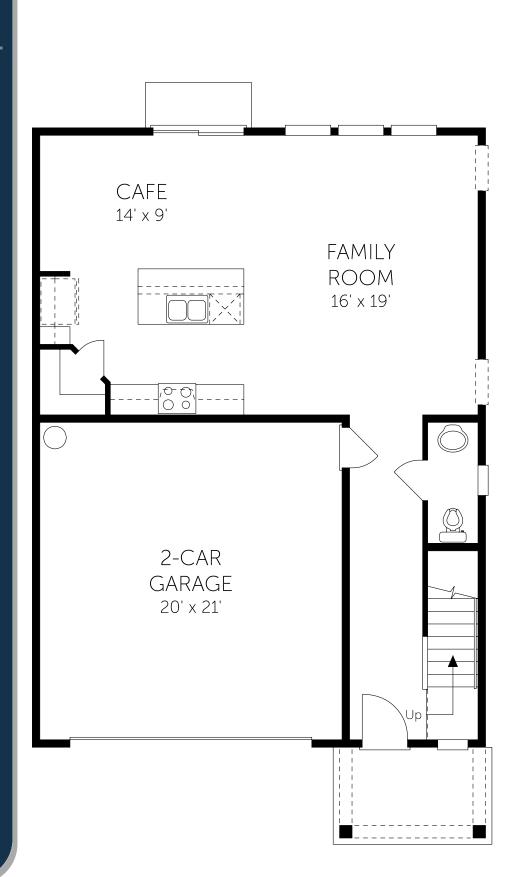

## Nassau

First Floor 3 Beds 2 Full Baths | 1 Half Bath 1,968 Sq. Ft.

## **No Options Selected**

DREAMFINDERSHOMES.COM

Dream Finders Homes reserves the right to change elevations, specifications, materials and pricing without prior notice. Variations within the floor plans and elevations do exist. Square footage are approximate and will vary. Options may differ from what is shown per community, please contact a sales consultant for more information. ©2023. Dream Finders Homes 8/19.