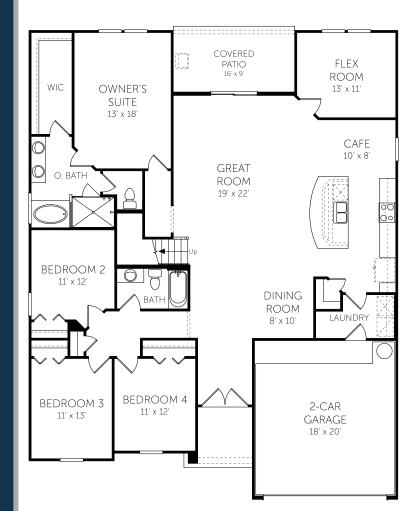

## Fleming II Bonus

First Floor

- 4 Beds
- 2 Full Baths
- 1 Garage

## **No Options Selected**

DREAMFINDERSHOMES.COM

Dream Finders Homes reserves the right to change elevations, specifications, materials and pricing without prior notice. Variations within the floor plans and elevations do exist. Square footage are approximate and will vary. Options may differ from what is shown per community, please contact a sales consultant for more information. ©2023. Dream Finders Homes 8/19. Revision: 12/8/2022