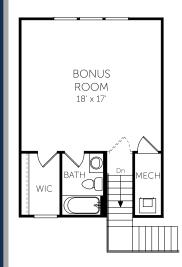

## Fleming II Bonus

Second Floor

4 Beds

2 Full Baths

1 Garage

DREAMFINDERSHOMES.COM Dream Finders Homes reserves the right to change elevations, specifications, materials and pricing without prior notice. Variations within the floor plans and elevations do exist. Square footage are approximate and will vary. Options may differ from what is shown per community, please contact a sales consultant for more information. ©2023. Dream Finders Homes 8/19. Revision: 12/8/2022