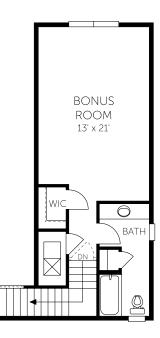

## **Camden I-Bonus**

Second Floor 3 Beds 2 Full Baths 2,190 Sq. Ft.

DREAMFINDERSHOMES.COM Dream Finders Homes reserves the right to change elevations, specifications, materials and pricing without prior notice. Variations within the floor plans and elevations do exist. Square footage are approximate and will vary. Options may differ from what is shown per community, please contact a sales consultant for more information. ©2023. Dream Finders Homes 8/19. Revision: 4/4/2022