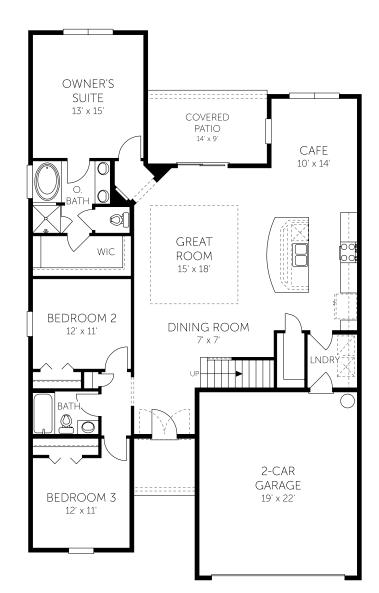

## **Camden I-Bonus**

First Floor 3 Beds 2 Full Baths 2,190 Sq. Ft.

## No Options Selected

DREAMFINDERSHOMES.COM

Dream Finders Homes reserves the right to change elevations, specifications, materials and pricing without prior notice. Variations within the floor plans and elevations do exist. Square footage are approximate and will vary. Options may differ from what is shown per community, please contact a sales consultant for more information. ©2023. Dream Finders Homes 8/19. Revision: 4/4/2022