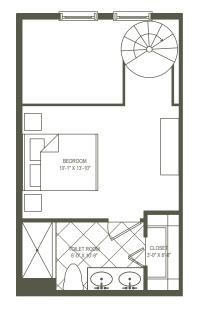

## Loft 2

1 Bedroom/1 .5 Bath 730 SQ FT Total

> Level 3 OAK ST.

1661 RIVERSIDE

Balconies may vary on location of unit in building

51. 2000

**N R** 

All dimensions are approximate and may vary due to uniqueness of building. The developer reserves the right to alter or improve the product at any time. Floor plans are for demonstrative purposes only and should not be relied upon as final building plans.