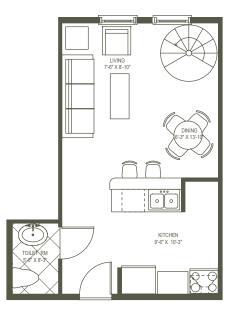

## Loft 2

1 Bedroom/1 .5 Bath 730 SQ FT Total

> Level 3 OAK ST.

1661 RIVERSIDE

Balconies may vary on location of unit in building

51. 2000

**N R** 

All dimensions are approximate and may vary due to uniqueness of building. The developer reserves the right to alter or improve the product at any time. Floor plans are for demonstrative purposes only and should not be relied upon as final building plans.